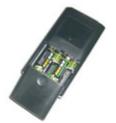

#### Hardware

12-Lead Blue-tooth Transmitter: Front & Back

Blue-Tooth Receiver

Patient Câble

## Specifications and Features table

| Model                                                           | 12-Lead ECG Blue Tooth Module                          | 12-Lead ECG Blue Tooth Transmitter                   |
|-----------------------------------------------------------------|--------------------------------------------------------|------------------------------------------------------|
| Leads                                                           | 12-Lead, 10 electrodes                                 | 12-Lead, 10 electrodes                               |
| Sampling Rate                                                   | 12 Bits, 4096Hz                                        | 12 Bits, 4096Hz                                      |
| Dimension                                                       | Trans. 13.5 x 7.5 x 2.4 cm<br>Receiv. 13.9 x 12 x 3 cm | 13.5 x 7.5 x 2.4 cm                                  |
| Weight                                                          | Emet. 110 g<br>récept. 240 g                           | 110 g                                                |
| SAECG * & VCG *                                                 | Yes                                                    | Yes                                                  |
| FCG *                                                           | Yes                                                    | Yes                                                  |
| Power                                                           | Trans. 4 x AA batt. (6.0V) Receiv. USB Port (5.0V)     | 4 x AA batteries (6.0V)                              |
| ECG Download                                                    | Blue Tooth Transmission 2,4 GHz<br>100 M               | Blue Tooth Transmission 2,4 GHz<br>100 M             |
| Compatibility CardioScan Resting 12-Lead CardioScan Stress Test |                                                        | CardioScan Resting 12-Lead<br>CardioScan Stress Test |