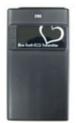

#### Hardware

12-Lead Blue-tooth Transmitter: Front & Back

Blue-Tooth Receiver

Patient Câble

## Specifications and Features table

| Model                                                           | 12-Lead ECG Blue Tooth Module                          | 12-Lead ECG Blue Tooth Transmitter                   |
|-----------------------------------------------------------------|--------------------------------------------------------|------------------------------------------------------|
| Leads                                                           | 12-Lead, 10 electrodes                                 | 12-Lead, 10 electrodes                               |
| Sampling Rate                                                   | 12 Bits, 4096Hz                                        | 12 Bits, 4096Hz                                      |
| Dimension                                                       | Trans. 13.5 x 7.5 x 2.4 cm<br>Receiv. 13.9 x 12 x 3 cm | 13.5 x 7.5 x 2.4 cm                                  |
| Weight                                                          | Emet. 110 g<br>récept. 240 g                           | 110 g                                                |
| SAECG * & VCG *                                                 | Yes                                                    | Yes                                                  |
| FCG *                                                           | Yes                                                    | Yes                                                  |
| Power                                                           | Trans. 4 x AA batt. (6.0V) Receiv. USB Port (5.0V)     | 4 x AA batteries (6.0V)                              |
| ECG Download                                                    | Blue Tooth Transmission 2,4 GHz<br>100 M               | Blue Tooth Transmission 2,4 GHz<br>100 M             |
| Compatibility CardioScan Resting 12-Lead CardioScan Stress Test |                                                        | CardioScan Resting 12-Lead<br>CardioScan Stress Test |