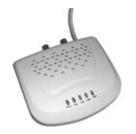

#### Hardware

12-Lead Blue-tooth Transmitter: Front & Back

Blue-Tooth Receiver

Patient Câble

## Specifications and Features table

| Model                                                           | 12-Lead ECG Blue Tooth Module                          | 12-Lead ECG Blue Tooth Transmitter                   |
|-----------------------------------------------------------------|--------------------------------------------------------|------------------------------------------------------|
| Leads                                                           | 12-Lead, 10 electrodes                                 | 12-Lead, 10 electrodes                               |
| Sampling Rate                                                   | 12 Bits, 4096Hz                                        | 12 Bits, 4096Hz                                      |
| Dimension                                                       | Trans. 13.5 x 7.5 x 2.4 cm<br>Receiv. 13.9 x 12 x 3 cm | 13.5 x 7.5 x 2.4 cm                                  |
| Weight                                                          | Emet. 110 g<br>récept. 240 g                           | 110 g                                                |
| SAECG * & VCG *                                                 | Yes                                                    | Yes                                                  |
| FCG *                                                           | Yes                                                    | Yes                                                  |
| Power                                                           | Trans. 4 x AA batt. (6.0V) Receiv. USB Port (5.0V)     | 4 x AA batteries (6.0V)                              |
| ECG Download                                                    | Blue Tooth Transmission 2,4 GHz<br>100 M               | Blue Tooth Transmission 2,4 GHz<br>100 M             |
| Compatibility CardioScan Resting 12-Lead CardioScan Stress Test |                                                        | CardioScan Resting 12-Lead<br>CardioScan Stress Test |